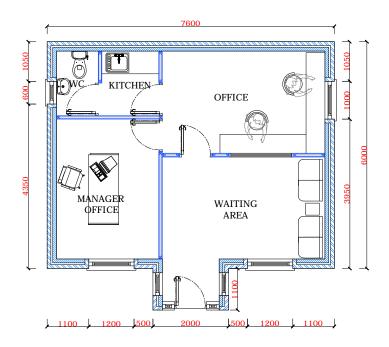

GROUND FLOOR PLAN SCALE: 1/100

FRONT ELEVATION SCALE: 1/100

ROOF PLAN SCALE: 1/100

SIDE ELEVATION SCALE: 1/100

SIDE ELEVATION SCALE: 1/100 07

THE CONTENTS OF THIS PLAN INCLUDING THE PRINTED NOTES ARE COPYRIGHT AND REPRODUCTION IN WHOLE OR PART IS NOT PERMITTED WITHOUT PRIOR CONSENT OF ANVA LIMITED ARCHITECTURAL, ENGINEERING AND LICENSING IN WRITING.

ABERDARE GIRLS SCHOOL GADLYS ROAD ABERDARE CF44 8AA

-MANAGEMENT FLOOR PLAN & ELEVATIONS

REF. NO: 061.17/M SCALE: 1/100 DRG BY: A. AY