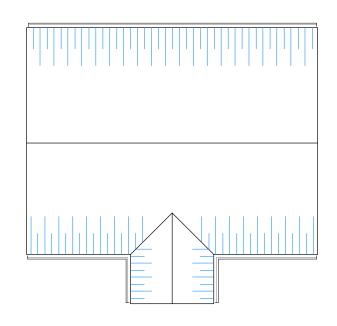

GROUND FLOOR PLAN SCALE: 1/100

FRONT ELEVATION SCALE: 1/100

ROOF PLAN SCALE: 1/100

SIDE ELEVATION SCALE: 1/100

SIDE ELEVATION SCALE: 1/100 07

THE CONTENTS OF THIS PLAN INCLUDING THE PRINTED NOTES ARE COPYRIGHT AND REPRODUCTION IN WHOLE OR PART IS NOT PERMITTED WITHOUT PRIOR CONSENT OF ANVA LIMITED ARCHITECTURAL, ENGINEERING AND LICENSING IN WRITING.

ABERDARE GIRLS SCHOOL GADLYS ROAD ABERDARE CF44 8AA

-MANAGEMENT FLOOR PLAN & ELEVATIONS

REF. NO: 061.17/M SCALE: 1/100 DRG BY: A. AY