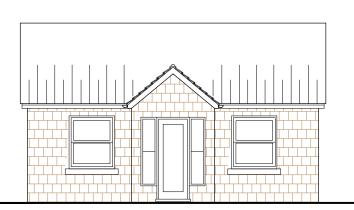

GROUND FLOOR PLAN SCALE: 1/100

FRONT ELEVATION SCALE: 1/100

ROOF PLAN SCALE: 1/100

SIDE ELEVATION SCALE: 1/100

SIDE ELEVATION SCALE: 1/100 07

THE CONTENTS OF THIS PLAN INCLUDING THE PRINTED NOTES ARE COPYRIGHT AND REPRODUCTION IN WHOLE OR PART IS NOT PERMITTED WITHOUT PRIOR CONSENT OF ANVA LIMITED ARCHITECTURAL, ENGINEERING AND LICENSING IN WRITING.

ABERDARE GIRLS SCHOOL GADLYS ROAD ABERDARE CF44 8AA

-MANAGEMENT FLOOR PLAN & ELEVATIONS

REF. NO: 061.17/M SCALE: 1/100 DRG BY: A. AY